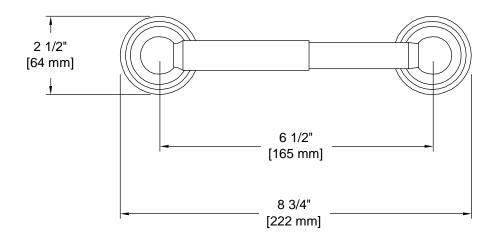

Overall Size: 8 3/4" W X 2 1/2" H X 3" D

Material: Zinc Posts, Plastic Roller

Finish: US15 Satin Nickel

| Cross        | Reference   |
|--------------|-------------|
| <b>UIU33</b> | 1/616161166 |

| Manufacturer | Part Number |  |
|--------------|-------------|--|
|              |             |  |
|              |             |  |