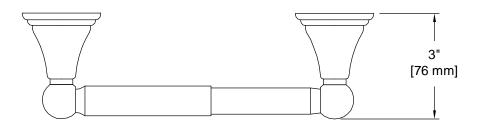

Overall Size: 8 3/4" W X 2 1/2" H X 3" D

Material: Zinc Posts, Plastic Roller

Finish: US15 Satin Nickel

| Cross        | Reference   |
|--------------|-------------|
| <b>UIU33</b> | 1/616161166 |

| Manufacturer | Part Number |  |
|--------------|-------------|--|
|              |             |  |
|              |             |  |