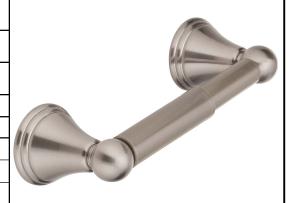

## **PRODUCT DATA SHEET**

**Product Description:** Surface toilet tissue holder, Alexandria. Posts are fabricated from die cast zinc with a US15 satin nickel finish. Roller is fabricated from plastic with a US15 satin nickel finish. Ships with mounting hardware.

## **Toilet Tissue Holder, Surface, Alexandria**

Part Number:

15704

08/16 Rev. 02

Sheet 1 of 1