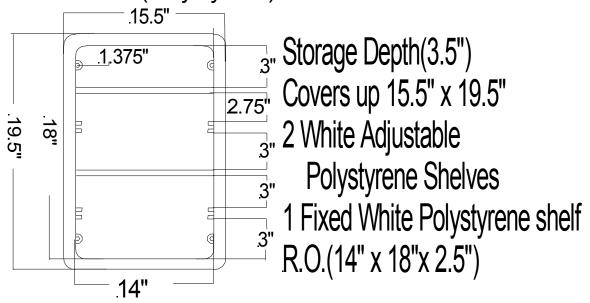

## HARMONY - Model # 9622WBAR12 Recessed or 9622WBAS12 Mount Medicine Cabinet

**Mirror:** 16-3/16"x 22-1/4" x <u>Double Strength(.125)</u> Frameless with polished edges

With 1/2" Bevel on ULTRA mirror

**Door:** White High Impact Polystyrene .060 Thickness backing applied to mirror

with double faced tape and specially formulated bonding agent

**Rough Opening:** 14" x 18" x 2-1/2" **Storage Depth:** 3-1/2"

**Door Catch:** Magnetic catch with riveted striker plate

**Shelves:** 2 adjustable white polystyrene shelves and 1 Fixed Polystyrene

**Hinges:** 1 17" piano hinge Tri-Brite galvanized

**Hardware:** All hardware is zinc plated(magnetic catch, screws & hardware pack)

**Mounting Hardware:** 4 # 8 x 1-1/2" Steel Tapping Screws

**Reversible:** Yes