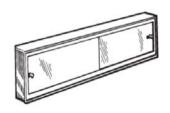

## **V30 Cosmetic Box**

## FEATURES/TYPICAL SPECIFICATIONS

- Surface Mount Installation
  - Pre-drilled mounting holes spacing: y = 5.0" center-tocenter and x = 26.0" center-to-center
- Formed and welded steel housing construction (WB/ST)
  - 25 gauge steel with white, heat cured, acrylic paint finish
  - Exterior of housing has 25 gauge Bright Stainless Steel panels on top and both sides with a 25 gauge trim rail along the housing bottom
  - Panels and trim rail provide a Bright Stainless Steel frame around the door opening of the housing
- Sliding Mirror Doors
  - 3/32" thick float glass mirror door with polished edges on the two short sides (2 typical)
  - Mirror doors slide in plastic dual slotted tracks (2 typical / one top & one bottom) snapped into housing
  - Clear plastic door handle (2 typical)
- 26 gauge galvanized steel toothbrush holder with white, heat cured, enamel paint finish
- · Mounting hardware included
- Pallet quantity = 44 units

**Finishes:** 

Housing:

PT01 - Basic White SS8 - Polished Stainless Steel Mirror Door: POL1-Polished Edge 2S

Frame: SS8—Polished Stainless Steel formed by housing trim

|         |                       | Dimensions In Inches |    |    |
|---------|-----------------------|----------------------|----|----|
| Model # | Description           | Α                    | В  | С  |
| V30     | COSMETIC BOX 30X9 SS8 | 30¼                  | 8¾ | 4¼ |