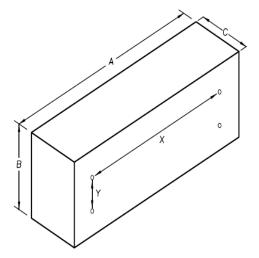

## FEATURES/TYPICAL SPECIFICATIONS

- Surface Mount Installation
  - Pre-drilled mounting holes spacing: y = 5.0" center-tocenter and x = 26.0" center-to-center
- Formed and welded steel housing construction (WB/ST)
  - 25 gauge steel with white, heat cured, acrylic paint finish
  - Exterior of housing has 25 gauge Bright Stainless Steel panels on top and both sides with a 25 gauge trim rail along the housing bottom
  - Panels and trim rail provide a Bright Stainless Steel frame around the door opening of the housing
- Sliding Mirror Doors
  - 3/32" thick float glass mirror door with polished edges on the two short sides (2 typical)
  - Mirror doors slide in plastic dual slotted tracks (2 typical / one top & one bottom) snapped into housing
  - Clear plastic door handle (2 typical)
- 26 gauge galvanized steel toothbrush holder with white, heat cured, enamel paint finish
- · Mounting hardware included
- Pallet quantity = 44 units

**Finishes:** 

Housing:

PT01 - Basic White SS8 - Polished Stainless Steel Mirror Door: POL1-Polished Edge 2S

Frame: SS8—Polished Stainless Steel formed by housing trim

|         |                       | Dimensions In Inches |    |    |
|---------|-----------------------|----------------------|----|----|
| Model # | Description           | Α                    | В  | С  |
| V30     | COSMETIC BOX 30X9 SS8 | 30¼                  | 8¾ | 4¼ |