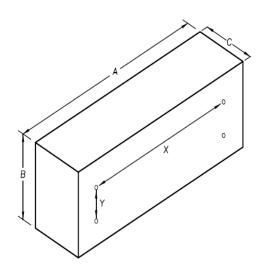

## FEATURES/TYPICAL SPECIFICATIONS

- Surface Mount Installation
  - Pre-drilled mounting holes spacing: y = 5.0" center-tocenter and x = 44.0" center-to-center
- Formed and welded steel housing construction (WB/ST)
  - 25 gauge steel with white, heat cured, acrylic paint finish
  - Exterior of housing has 25 gauge Bright Stainless Steel panels on top and both sides with a 25 gauge trim rail along the housing bottom
  - Panels and trim rail provide a Bright Stainless Steel frame around the door opening of the housing
- Sliding Mirror Doors
  - 3/32" thick float glass mirror door with polished edges on the two short sides (2 typical)
  - Mirror doors slide in plastic dual slotted tracks (2 typical / one top & one bottom) snapped into housing
  - Clear plastic door handle (2 typical)
- 26 gauge galvanized steel toothbrush holder with white, heat cured, enamel paint finish
- · Mounting hardware included
- Pallet quantity = 45 units

Housing: PT01 - Basic White

SS8 - Polished Stainless Steel

Mirror Door: POL1-Polished Edge 2S Frame: SS8—Polished Stainless Steel

formed by housing trim

|         | Dimensions In Inches  |       |    |      |
|---------|-----------------------|-------|----|------|
| Model # | Description           | Α     | В  | С    |
| V48     | COSMETIC BOX 48X9 SS8 | 481/4 | 8¾ | 41/4 |