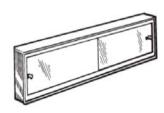

## V48 Cosmetic Box

## FEATURES/TYPICAL SPECIFICATIONS

- Surface Mount Installation
  - Pre-drilled mounting holes spacing: y = 5.0" center-tocenter and x = 44.0" center-to-center
- Formed and welded steel housing construction (WB/ST)
  - 25 gauge steel with white, heat cured, acrylic paint finish
  - Exterior of housing has 25 gauge Bright Stainless Steel panels on top and both sides with a 25 gauge trim rail along the housing bottom
  - Panels and trim rail provide a Bright Stainless Steel frame around the door opening of the housing
- Sliding Mirror Doors
  - 3/32" thick float glass mirror door with polished edges on the two short sides (2 typical)
  - Mirror doors slide in plastic dual slotted tracks (2 typical / one top & one bottom) snapped into housing
  - Clear plastic door handle (2 typical)
- 26 gauge galvanized steel toothbrush holder with white, heat cured, enamel paint finish
- · Mounting hardware included
- Pallet quantity = 45 units

Housing: PT01 - Basic White

SS8 - Polished Stainless Steel

Mirror Door: POL1-Polished Edge 2S Frame: SS8—Polished Stainless Steel

formed by housing trim

|         | Dimensions In Inches  |       |    |      |
|---------|-----------------------|-------|----|------|
| Model # | Description           | Α     | В  | С    |
| V48     | COSMETIC BOX 48X9 SS8 | 481/4 | 8¾ | 41/4 |