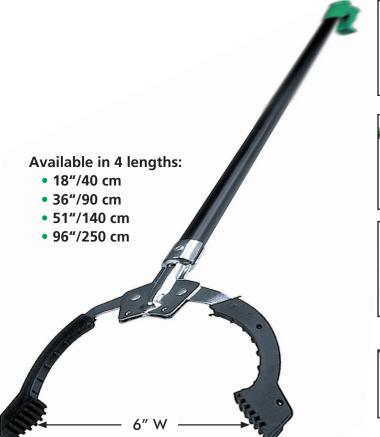

### **DURABLE • ERGONOMIC • HYGENIC**

The classic Nifty Nabber® Pro is a heavy-duty grabber featuring powerful claws, steel shaft and ergonomic grip. Ideal for outdoor applications, this hard-wearing grabber helps reduce back strain incurred from picking debris off of the ground. Hands-free debris removal also helps prevent cuts, bruises and contact with sharp items or dangerous substances. Available in 4 lengths that will suit every need and body type.

#### Steel Shaft

- Shaft made from durable steel for long-lasting, dependable use.
- · Rust-resistant coating.

#### **Strong Steel Claws**

- Powerful claws grip small or oddly-shaped objects firmly—even broken glass, cigarettes or coins.
- Claws are made of steel with a molded rubber overlay for an extra-secure grip.