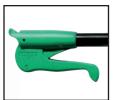

#### **Ergonomic Grip**

- Comfortable squeeze handle helps maintain a firm grip on debris without tiring hands.
- Handle design keeps wrist, arm and hand in the optimal position for grabbing groundlevel debris.