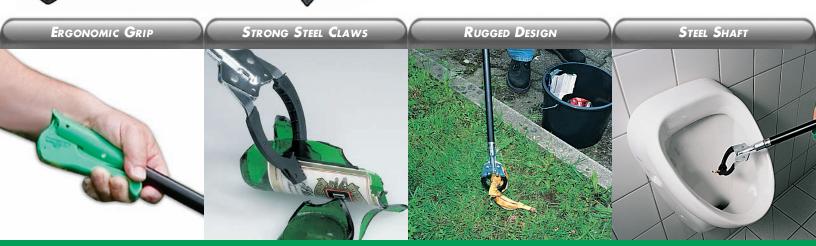

#### **Ergonomic Grip**

- Comfortable squeeze handle helps maintain a firm grip on debris without tiring hands.
- Handle design keeps wrist, arm and hand in the optimal position for grabbing groundlevel debris.

#### **Strong Steel Claws**

- Powerful claws grip small or oddly-shaped objects firmly—even broken glass, cigarettes or coins.
- Claws are made of steel with a molded rubber overlay for an extra-secure grip.

#### **Rugged Design**

- Maintain control of debris throughout the removal process—pick up and release items into trash receptacles in one motion.
- Strong enough for heavy-duty work, light enough to protect from back and arm strain.
- Steel components stand up to the rigor of every day use.

#### Steel Shaft

- Shaft made from durable steel for long-lasting, dependable use.
- · Rust-resistant coating.