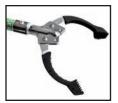

#### **Strong Steel Claws**

- Powerful claws grip small or oddly-shaped objects firmly—even broken glass, cigarettes or coins.
- Claws are made of steel with a molded rubber overlay for an extra-secure grip.

#### **Rugged Design**

- Maintain control of debris throughout the removal process—pick up and release items into trash receptacles in one motion.
- Strong enough for heavy-duty work, light enough to protect from back and arm strain.
- Steel components stand up to the rigor of every day use.