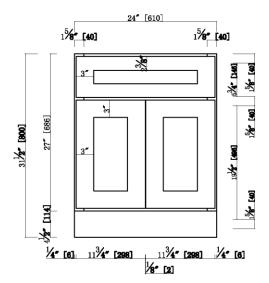

# 24"x 18"x 31.5" Two Shaker Door One Fake Drawer Vanity



#### **Specifications**

3" Wide Shaker Door

3/4"Solid maple face frame, Fully overlay with 1/4" reveal

MDF with wood veneer for door center & Fake drawer center for espresso finish

3/4" solid maple door frame & fake drawer frame for espresso finish

3/4" Premium HDF door & fake drawer for white finish

Soft-closing hinge, 6 way adjustable

1/2" plywood with poplar veneer for side panels, bottom panels

Metal Clips connectors, Square knob in Satin Nickel finish

RTA construction

CARB P2 compliant

Espresso finish, White finish

Vanity Top Sold Separately



559005 White 559047 Espresso

#### **Dimensions**







### **Warranty & Compliances**

Warranty Limited 1 year warranty

California 93120 Compliant



## Order Codes & Finishes/Colors

NEW DH# 24"w x 18"d x 31.5"h White 559005

Espresso

Type: Job: Order Code: Approvals:

559047