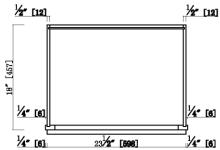

# 24"x 18"x 31.5" Two Shaker Door One Fake Drawer Vanity



#### **Specifications**

3" Wide Shaker Door

3/4"Solid maple face frame, Fully overlay with 1/4" reveal

MDF with wood veneer for door center & Fake drawer center for espresso finish

3/4" solid maple door frame & fake drawer frame for espresso finish

3/4" Premium HDF door & fake drawer for white finish

Soft-closing hinge, 6 way adjustable

1/2" plywood with poplar veneer for side panels, bottom panels

Metal Clips connectors, Square knob in Satin Nickel finish

RTA construction

CARB P2 compliant

Espresso finish, White finish

Vanity Top Sold Separately



559005 White 559047 Espresso

#### **Dimensions**







### **Warranty & Compliances**

Warranty Limited 1 year warranty

California 93120 Compliant



## Order Codes & Finishes/Colors

NEW DH# 24"w x 18"d x 31.5"h White 559005

Espresso

Type: Job: Order Code: Approvals:

559047