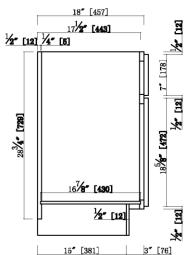

# 24"x 18"x 31.5" Two Shaker Door One Fake Drawer Vanity



#### **Specifications**

3" Wide Shaker Door

3/4"Solid maple face frame, Fully overlay with 1/4" reveal

MDF with wood veneer for door center & Fake drawer center for espresso finish

3/4" solid maple door frame & fake drawer frame for espresso finish

3/4" Premium HDF door & fake drawer for white finish

Soft-closing hinge, 6 way adjustable

1/2" plywood with poplar veneer for side panels, bottom panels

Metal Clips connectors, Square knob in Satin Nickel finish

RTA construction

CARB P2 compliant

Espresso finish, White finish

Vanity Top Sold Separately



559005 White 559047 Espresso

#### **Dimensions**







### **Warranty & Compliances**

Warranty Limited 1 year warranty

California 93120 Compliant



## Order Codes & Finishes/Colors

NEW DH# 24"w x 18"d x 31.5"h White 559005

Espresso

Type: Job: Order Code: Approvals:

559047