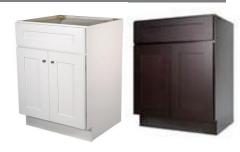

# 24"x 18"x 31.5" Two Shaker Door One Fake Drawer Vanity

RTA construction

CARB P2 compliant

Espresso finish, White finish

Vanity Top Sold Separately

559005 White 559047 Espresso

## Order Codes & Finishes/Colors

NEW DH# 24"w x 18"d x 31.5"h White 559005

Espresso

Type: Job: Order Code: Approvals:

559047