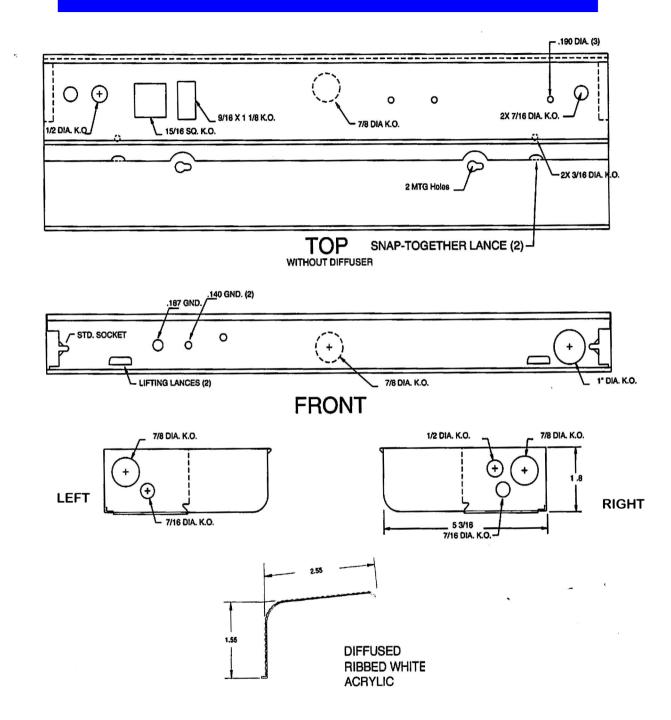

| ur | es: |

- **Clean** slim design only 1-7/8" deep.
- High Impact, durable ribbed acrylic lens.
- **Snap-in Lens** for easy lamp changing.
- **Connectors** provided with each unit.
- **Keyhole** slots for easy installation.
- **Housing** die-formed cold rolled steel in high reflectance baked white enamel finish.
- **Preheated** units are completely wired and ready for easy installation.
- **Push-Button** switch standard.
- **Fixture** individually boxed.

| LAMP      |           | LENGTH   |  |
|-----------|-----------|----------|--|
| <b>T8</b> | T12       |          |  |
| 8w        | <b>T5</b> | 12"      |  |
| 15w       | 15w       | 18- 1/8" |  |
| 17w       | 20w       | 24- 1/8" |  |
| 25w       | 30w       | 36- 1/8" |  |
| 32w       | 40w       | 48- 1/8" |  |

## DIMENSIONS