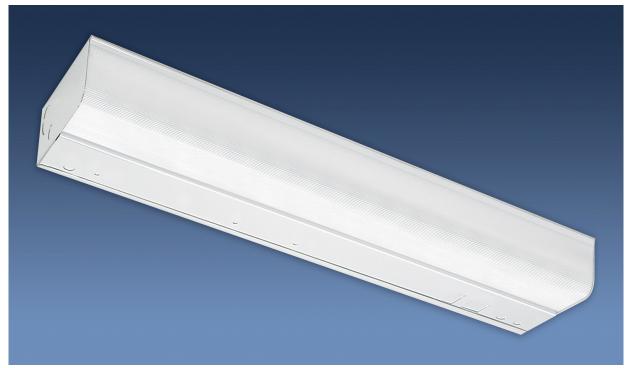

## UNDERCABINET 1-7/8" DEEP

Designed for Kitchens, Dormitories, Schools, Display Cases, Undershelf

## **Options:**

Cord & Plug Convenience Outlet Rocker Switch

| _  |     |    |     |
|----|-----|----|-----|
| Fe | ati | ur | es: |

- **Clean** slim design only 1-7/8" deep.
- High Impact, durable ribbed acrylic lens.
- **Snap-in Lens** for easy lamp changing.
- **Connectors** provided with each unit.
- **Keyhole** slots for easy installation.
- **Housing** die-formed cold rolled steel in high reflectance baked white enamel finish.
- **Preheated** units are completely wired and ready for easy installation.
- **Push-Button** switch standard.
- **Fixture** individually boxed.