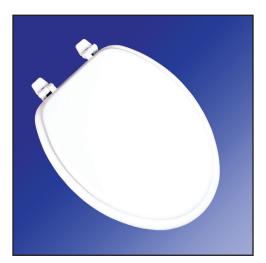

### **Standard Molded Wood Toilet Seat**

Elongated Closed Front with Cover

#### Features

- Durable Molded Wood
- · Multi-coat high gloss enamel paint
- UV paint color protection
- Color matching hinge and bumpers
- · Corrosion resistant stainless steel screws
- Corrosion proof nuts and bolts

#### Seat Color/Finish

Specify white or bone