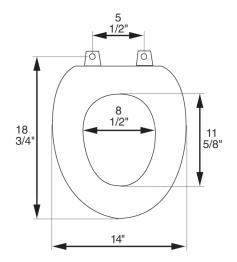

#### **Product Specifications**

Hinge Design: Plastic hinge with stainless steel screws Ring Thickness: 5/8" Ring Thickness with Bumper: 1" Height of Seat with Cover: 2" Size: ANSI Standard Toilet