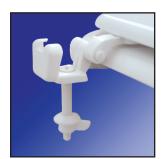

#### **Hinge Color/Finish**

Specify white or bone

#### **Product Specifications**

Hinge Design: Plastic hinge with stainless steel screws Ring Thickness: 5/8" Ring Thickness with Bumper: 1" Height of Seat with Cover: 2" Size: ANSI Standard Toilet

#### **Additional Information**

Comfort<sup>™</sup> Seats molded wood utilizes the finest paint to seal and beautify the molded wood core with deep lustrous color and rock hard enamel durability.

Corrosion proof, self-aligning hardware

Factory-installed "living" hinge covers w/stainless steel screws