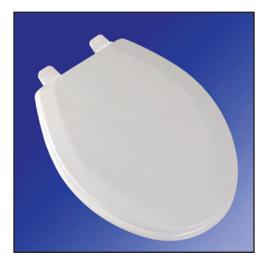

## Deluxe Molded Wood - Traditional Design Toilet Seat

Elongated Closed Front with Cover

#### **Features**

- Durable Molded Wood
- · Multi-coat high gloss enamel paint
- · UV paint color protection
- · Adjustable top mount hinge
- · Color matching hinge and bumpers
- · Four bumpers on ring for stability
- · Non-skid rubberized pads
- · Corrosion resistant stainless steel screws
- · Corrosion proof POM nuts and bolts