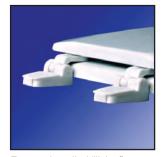

#### **Product Specifications**

Hinge Design: Heavy duty plastic hinge with stainless steel screws

Ring Thickness: 3/4"

Ring Thickness with Bumper: 1 1/8" Height of Seat with Cover: 2 1/4" Size: ANSI Standard Toilet

Factory-installed "living" hinge covers w/stainless steel screws