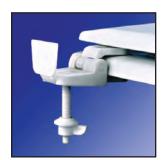

#### **Product Specifications**

Hinge Design: Heavy duty plastic hinge with stainless steel screws

Ring Thickness: 3/4"

Ring Thickness with Bumper: 1 1/8" Height of Seat with Cover: 2 1/4" Size: ANSI Standard Toilet

Factory-installed "living" hinge covers w/stainless steel screws