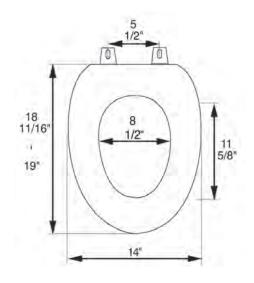

#### **Product Specifications**

Hinge Design: Heavy duty plastic hinge with stainless steel screws

Ring Thickness: 3/4"

Ring Thickness with Bumper: 1 1/8" Height of Seat with Cover: 2 1/4" Size: ANSI Standard Toilet