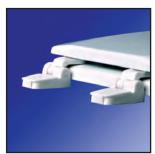

#### **Features**

- Durable Molded Wood
- · Multi-coat high gloss enamel paint
- · UV paint color protection
- · Adjustable top mount hinge
- · Color matching hinge and bumpers
- · Four bumpers on ring for stability
- · Non-skid rubberized pads
- · Corrosion resistant stainless steel screws
- · Corrosion proof POM nuts and bolts

## **Product Specifications**

Hinge Design: Heavy duty plastic hinge with stainless steel screws

Ring Thickness: 3/4"

Ring Thickness with Bumper: 1 1/8" Height of Seat with Cover: 2 1/4" Size: ANSI Standard Toilet