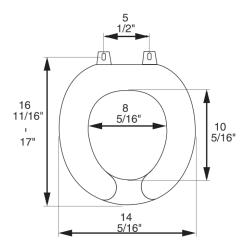

## **Product Specifications**

Hinge Design: Heavy duty plastic hinge with stainless steel screws

Ring Thickness: 3/4"

Ring Thickness with Bumper: 1 1/8" Height of Seat with Cover: 2 1/4" Size: ANSI Standard Toilet