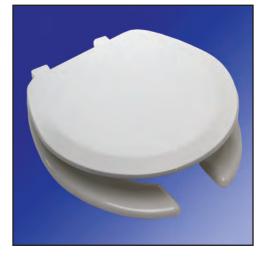

# **Deluxe Molded Wood Toilet Seats**

Round Open Front with Cover

#### **Features**

- Durable Molded Wood
- · Multi-coat high gloss enamel paint
- · UV paint color protection
- · Adjustable top mount hinge
- · Color matching hinge and bumpers
- · Four bumpers on ring for stability
- · Non-skid rubberized pads
- · Corrosion resistant stainless steel screws
- · Corrosion proof POM nuts and bolts