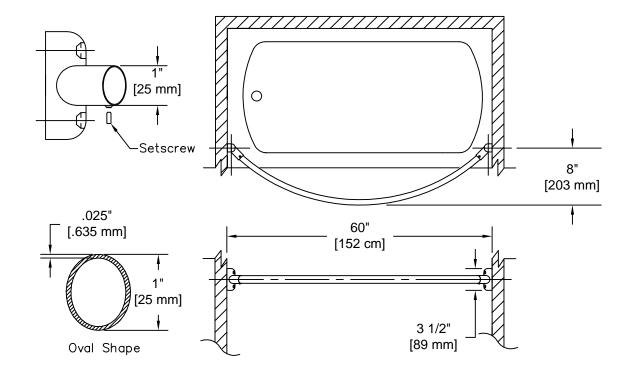

## PRODUCT DATA SHEET

Product Description: Patented Shower Space curved shower rod with a US32D brushed stainless steel finish. Shower rod is fabricated from 304 grade stainless steel and flanges are die cast zinc. Rod is a 1+ diameter oval shape. Space enhancing curved shower rod assembly is used for standard or oval 5 foot tubs and adjusts from 58+to 61+. Fits a standard size curtain. Mounting hardware for both drywall and

tile installation included.

HARDWARE

304 STAINLESS

Overall Size: 60" W X 3 1/2" H X 8" D

Material: Zinc Flanges, 304 Grade Stainless Steel Rod

Finish: US32D Brushed Stainless Steel

Cross Reference

| Closs Reference |             |  |
|-----------------|-------------|--|
| Manufacturer    | Part Number |  |
|                 |             |  |
|                 |             |  |

Description:

**Curved Shower Rod, Stainless Steel, 5'** 

Part Number:

5146608

| 06/10   | Rev. <b>05</b> |
|---------|----------------|
| Sheet 1 | of 1           |