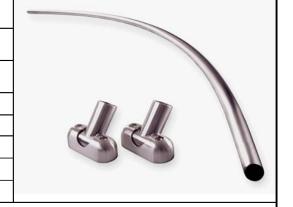

## PRODUCT DATA SHEET

Product Description: Patented Shower Space curved shower rod with a US32D brushed stainless steel finish. Shower rod is fabricated from 304 grade stainless steel and flanges are die cast zinc. Rod is a 1+ diameter oval shape. Space enhancing curved shower rod assembly is used for standard or oval 5 foot tubs and adjusts from 58+to 61+. Fits a standard size curtain. Mounting hardware for both drywall and

tile installation included.

HARDWARE

304 STAINLESS

Overall Size: 60" W X 3 1/2" H X 8" D

Material: Zinc Flanges, 304 Grade Stainless Steel Rod

Finish: US32D Brushed Stainless Steel

Cross Reference

| Closs Reference |             |  |
|-----------------|-------------|--|
| Manufacturer    | Part Number |  |
|                 |             |  |
|                 |             |  |

Description:

**Curved Shower Rod, Stainless Steel, 5'** 

Part Number:

5146608

| 06/10   | Rev. <b>05</b> |
|---------|----------------|
| Sheet 1 | of 1           |