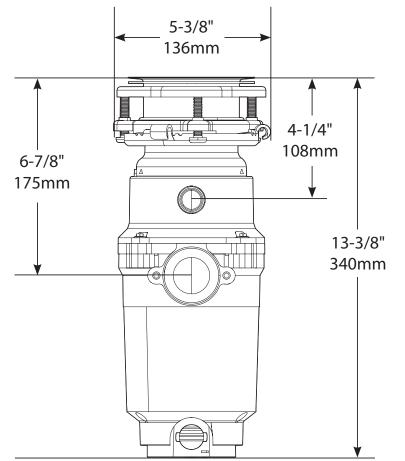

ounting assemblies
- Pre-installed power cord a savings over models where cord must be purchased separately, cord easily removes for optional hardwiring
- · Ultra compact design frees up space under the sink
- · Continuous feed with galvanized steel grind components
- Manual Reset Button
- · Garbage disposals reduce waste sent to landfills making it an eco-friendly option for your home

### **Included Components**

- GXP33c Disposal Unit with Universal Xpress Mount™
- Pre-installed Power Cord, Hardwire Capable
- · Removable Splash Guard
- Drain Stopper and Polished Stainless Steel Sink Flange
- **Drain Elbow and Mounting Assembly**

#### **Warranty & Assurance**

- 5 year limited warranty with in-home service
- · Safe for use with properly sized septic systems

## **Critical Dimensions**



# Specifications







| Specification Detail         |                                                  |
|------------------------------|--------------------------------------------------|
| Horsepower                   | 1/3 HP                                           |
| Feed Type                    | Continuous                                       |
| On/Off Controls              | Wall Switch                                      |
| Motor Type                   | Permanent Magnet Motor                           |
| RPM (Revolutions Per Minute) | 1900                                             |
| Weight                       | 7.75 lbs. / 3.5 kg                               |
| Volts                        | 115                                              |
| Hz/Amps